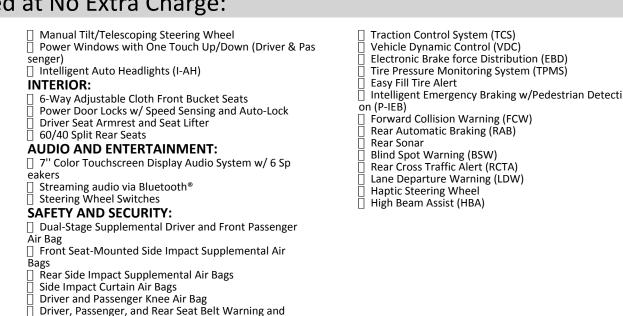

#### **MECHANICAL:**

- 1.6 L DOHC 16-Valve 4-Cylinder Engine Xtronic CVT (Continuously Variable Transmission) Power-Assisted Vented Front Disc / Rear Drum
- Brakes
- 16" Steel Wheels w/ Full Wheel Covers

### Hill Start Assist

- **EXTERIOR:**
- Body Color Manual Folding Power Heated Exterior Mirror
- Front and Rear Bumper with Black Fascia Accent Variable Intermittent Wipers w/ Mist
- Rear Wiper
- Halogen Headlamps

#### COMFORT AND CONVENIENCE:

- ☐ Integrated Key with remote keyless entry and Push
- Button Ignition
- Cruise Control with
- steering-wheel-mounted-controls
- Manual Air Conditioning with Microfilter
- Bluetooth<sup>®</sup> Hands-free Phone System
- Apple Carplay<sup>®</sup>/Android Auto<sup>®</sup>
- Siri<sup>®</sup> Eyes Free
- 3 USB Ports (2-center console charge only)
- **Rear View Monitor**

Manufacturer's Suggested Retail Base

- Reminder
- Anti-lock Braking System (ABS) w/ Brake Assist

\$22,598

**Price:** 

Includes freight, PDI, full tank of gas, floor mats. Does not include additional dealer installed accessories, license, federal and provincial taxes. Dealer may sell for less.