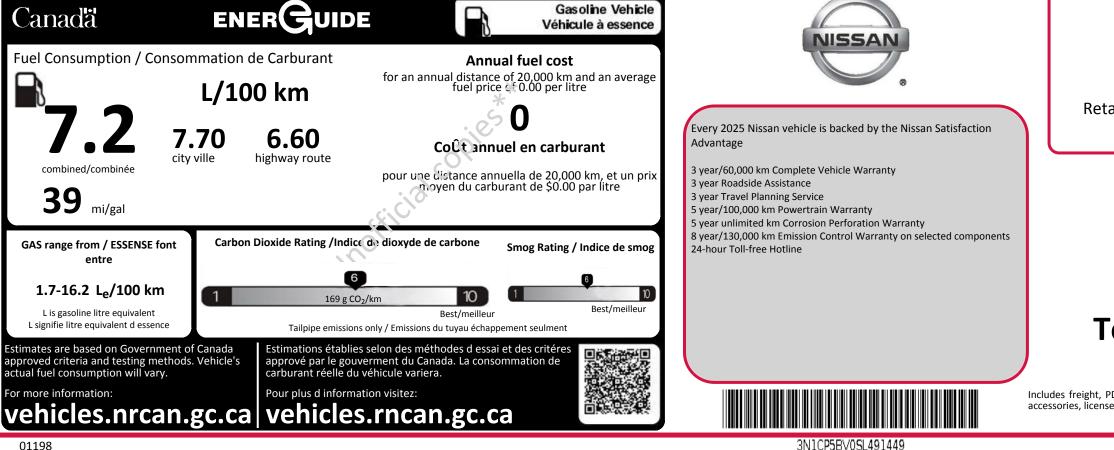

Manufacturer's Suggested Retail Base

- Reminder
- Anti-lock Braking System (ABS) w/ Brake Assist

\$22,598

**Price:** 

Includes freight, PDI, full tank of gas, floor mats. Does not include additional dealer installed accessories, license, federal and provincial taxes. Dealer may sell for less.