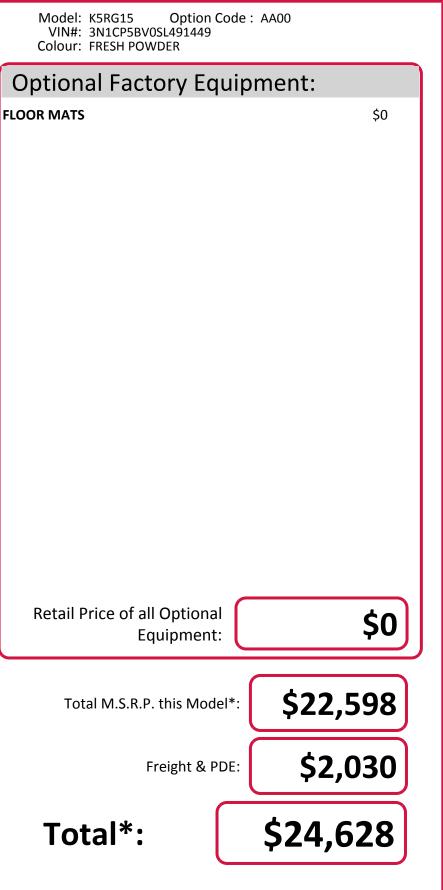

Manufacturer's Suggested Retail Base

- Reminder
- Anti-lock Braking System (ABS) w/ Brake Assist

\$22,598

**Price:** 

Includes freight, PDI, full tank of gas, floor mats. Does not include additional dealer installed accessories, license, federal and provincial taxes. Dealer may sell for less.